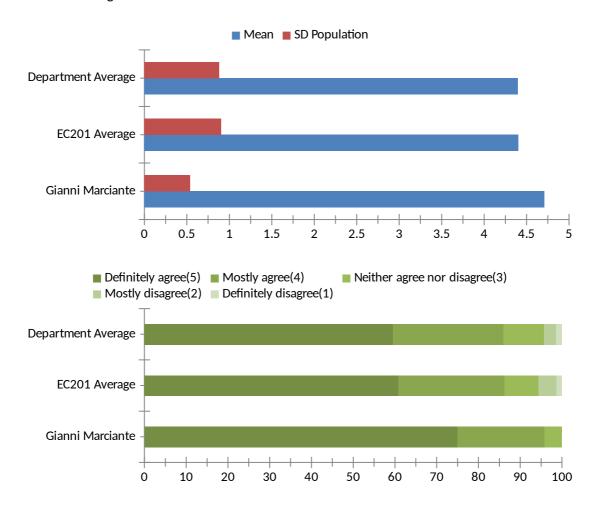

### EC201: Macroeconomics 2

1) Support and Feedback Classes have been useful in building upon material covered in lectures and have enhanced my understanding of the subject.

Gianni Marciante received responses from 24 individuals with a minimum rating of 3 and a maximum rating of 5.