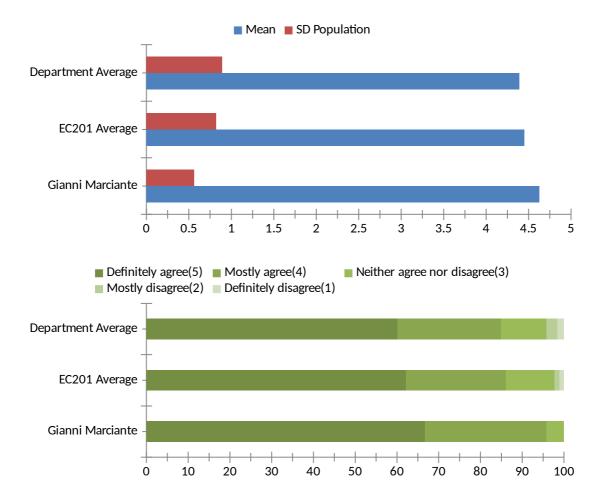

## 3) The tutor encouraged the participation and engagement of students in the class.

Gianni Marciante received responses from 24 individuals with a minimum rating of 3 and a maximum rating of 5.