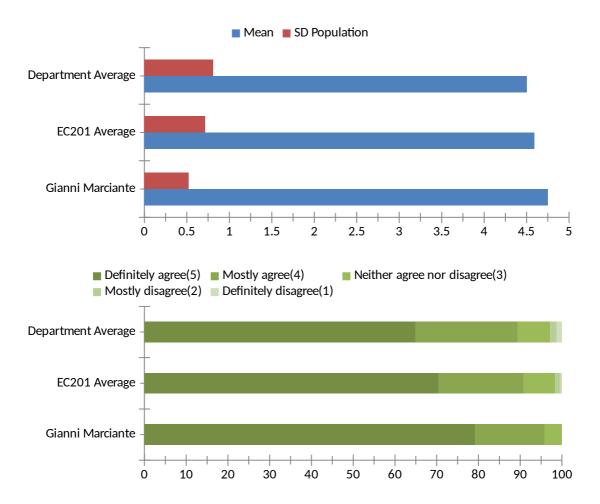

# 2) The tutor was well prepared for my classes.

Gianni Marciante received responses from 24 individuals with a minimum rating of 3 and a maximum rating of 5.